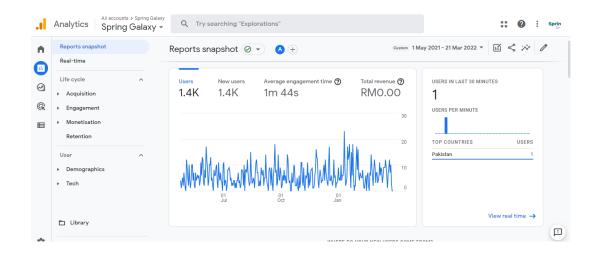

ually.

When all the links removed, Domain Authority (DA) of the site decreased.

#### Current DA & PA Status

• Domain Authority: 16

• Page Authority: 29

• Spam Score: 1%

















### Google Analytics Per month Report

| Months    | Users | New Users |
|-----------|-------|-----------|
| May       | 98    | 93        |
| June      | 137   | 122       |
| July      | 102   | 93        |
| August    | 137   | 126       |
| September | 140   | 125       |
| October   | 109   | 102       |
| November  | 149   | 141       |

| Months   | Users | New Users |
|----------|-------|-----------|
| December | 148   | 139       |
| January  | 222   | 201       |
| February | 128   | 113       |
| March    | 119   | 110       |

### Google Analytics Report

#### **Before**



#### **After**



### Google Search Console Per month Report

| Months    | Clicks | Impressions |
|-----------|--------|-------------|
| May       | 70     | 502         |
| June      | 104    | 1.9K        |
| July      | 58     | 2.01K       |
| August    | 100    | 2.42K       |
| September | 103    | 2.73K       |
| October   | 75     | 2.24K       |
| November  | 88     | 2.99        |

| Months   | Clicks | Impressions |
|----------|--------|-------------|
| December | 107    | 4.87K       |
| January  | 122    | 4.37K       |
| February | 83     | 3.94K       |
| March    | 92     | 4.49K       |

### Google Search Console Report

#### **Before**



#### **After**





Keywords & Their Positions

### Trademark Valuation Services



# Litigation Property valuation services



# Intellectual Propert