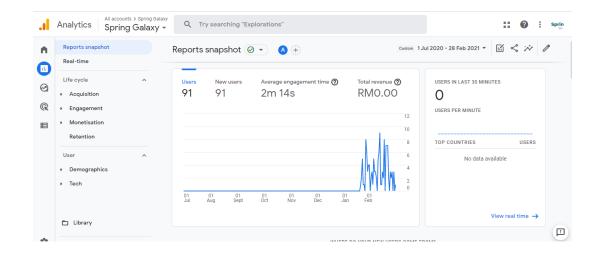

### Google Analytics Per month Report

| Months    | Users | New Users |
|-----------|-------|-----------|
| May       | 98    | 93        |
| June      | 137   | 122       |
| July      | 102   | 93        |
| August    | 137   | 126       |
| September | 140   | 125       |
| October   | 109   | 102       |
| November  | 149   | 141       |

| Months   | Users | New Users |
|----------|-------|-----------|
| December | 148   | 139       |
| January  | 222   | 201       |
| February | 128   | 113       |
| March    | 119   | 110       |

### Google Analytics Report